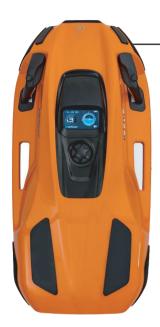

#### **AOUADART NANO 720 XTREME**

The Nano 720 Xtreme has the World's best power -to-weight ratio of any dive scooter – by more than 20%

#### **Top Specifications**

- Max Speed (kph): 24
- Power Levels (Gears): 7
- Power (kW): 4.7
- Thrust (Newtons): 720
- Programmable Safety Depths (M): 2-45
- Operating Time (min max): 65-160
- Left/Right or Dual Hand Operation
- High Powered Underwater Lights