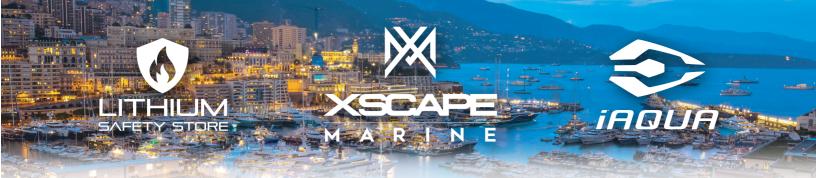

# **AQUADART NANO 670 MAX**

The world's lightest and most powerful scooter

#### **Top Specifications**

- Max Speed (kph): 22
- Power Levels (Gears): 6
- Power (kW): 4.5
- Thrust (Newtons): 670
- Programable Safety Depths (m): 2-45
- Operating Time (min max): 65-160
- Left/Right or Dual Hand Operation
- High Powered Underwater Lights
- Other Nano Models Available