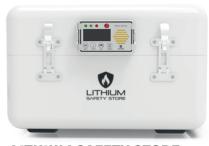

### **LITHIUM SAFETY STORE**

The Lithium Safety Store has been specifically designed to prevent uncontrolled fires, which can be caused by storage and by charging, damaged, and old lithium batteries. This store box provides a safe and secure place for hazardous materials. Protect your crew, owners, guests and your boat from fire by having a Lithium Safety Store on board.

- Strong Construction Box
- Kevlar® Armoured Inner Core
- Safe Charging and Battery Properties
- Safe and Controlled Ventilation
- Easy To Move
- Multiple Colours
- Various Box Sizes Available