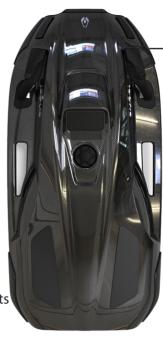

## IAQUA X-JET™ XTREME

The world's fastest, most powerful, and most versatile electric surfboard.

- Body material 100% Carbon Fibre
- Maximum power: 20kW
- Top speed: Up to 68kph
- Battery voltage: 72V
- Battery protected by LithiumVault™
- Wireless remote/throttle
- Emergency magnetic kill switch/leash
- Balance/control leash: Yes
- Operating Range: 25km 40km
   (Min and max typical usages depending upon rider weight, power level setting and sea conditions.)
- Charge time to 100%: 3h 30m
- Board length: 1800mm
- Board width: 630mm